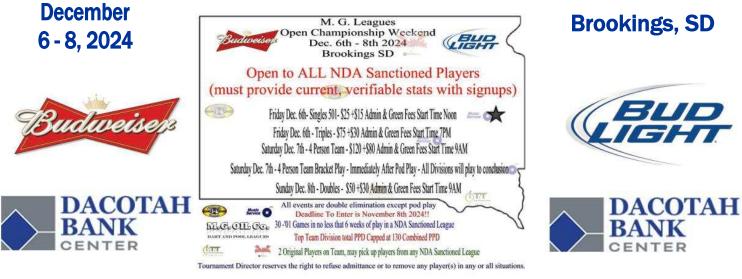

## **Tournament Qualifications**

- All Players must be from a NDA Sanctioned League and have current, verifiable stats-- Tournament will be held at the Dacotah Bank Center in Brookings
- > All 4 person teams must consist of 2 original players. You may pick up players from any NDA Sanctioned League
- ▶ Team CAP is set at 130 PPD
- > All entries must have payment attached Please fill out a separate sheet for each event you're entering
- All players must have a minimum of 30 games in no less than 6 weeks play in a NDA sanctioned league. Qualifying Dates are Dec 15<sup>th</sup> 2023 October 31<sup>st</sup> 2024

## Registration due to Music Service League Office by November 8th Please fill out a separate sheet for each event entered

| Team Name                  |                    | _ 4 person Team \$200 |                                                                          |                |  |
|----------------------------|--------------------|-----------------------|--------------------------------------------------------------------------|----------------|--|
| Operator                   |                    |                       |                                                                          |                |  |
| Team CAP is set at 130 PPD |                    |                       |                                                                          |                |  |
| Captain's Name:            |                    | PPD                   | Games Played                                                             | Ph#()          |  |
| 2                          | PPD                | Games Pla             | ayed                                                                     |                |  |
| 3                          | PPD                | Games Pla             | ayed                                                                     |                |  |
| 4                          | PPD                | Games Pla             | ayed                                                                     |                |  |
| 5                          | PPD                | Games Pla             | ayed                                                                     |                |  |
|                            | se fill out a sepa | arate sheet fo        | A CHECK OR M<br>or EACH event you<br>ed:                                 | i're entering. |  |
|                            |                    | •                     | <u>&amp; Fees To:</u><br>, Sioux Falls, S.D. 57104<br>ions: 605.553.1712 | Attn: Nate     |  |