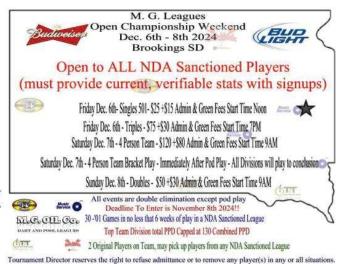

M. G. Leagues Open Championship Weekend Dec. 6th - 8th 2024 **Brookings SD** 

Open to ALL NDA Sanctioned Players (must provide current, verifiable stats with signups)

Friday Dec. 6th- Singles 501- \$25 +\$15 Admin & Green Fees Start Time Noon

Friday Dec. 6th - Triples - \$75 +\$30 Admin & Green Fees Start Time 7PM Saturday Dec. 7th - 4 Person Team - \$120 +\$80 Admin & Green Fees Start Time 9AM

Nov. 8th, 2024

Sign ups due in by - 4 Person Team Bracket Play - Immediately After Pod Play - All Divisions will play to conclusion

Sunday Dec. 8th - Doubles - \$50 +\$30 Admin & Green Fees Start Time 9AM

All events are double elimination except pod play Deadline To Enter is November 8th 2024!!

30 - '01 Games in no less that 6 weeks of play in a NDA Sanctioned League

Top Team Division total PPD Capped at 130 Combined PPD

2 Original Players on Team, may pick up players from any NDA Sanctioned League

Tournament Director reserves the right to refuse admittance or to remove any player(s) in any or all situations.