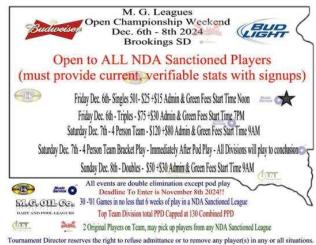

M. G. Leagues Open Championship Weekend Dec. 6th - 8th 2024 **Brookings SD** 

Open to ALL NDA Sanctioned Players (must provide current, verifiable stats with signups)

Friday Dec. 6th- Singles 501- \$25 +\$15 Admin & Green Fees Start Time Noon

Friday Dec. 6th - Triples - \$75 +\$30 Admin & Green Fees Start Time 7PM Saturday Dec. 7th - 4 Person Team - \$120 +\$80 Admin & Green Fees Start Time 9AM

Nov. 8th, 2024

Sign ups due in by - 4 Person Team Bracket Play - Immediately After Pod Play - All Divisions will play to conclusion

Sunday Dec. 8th - Doubles - \$50 +\$30 Admin & Green Fees Start Time 9AM

All events are double elimination except pod play Deadline To Enter is November 8th 2024!!

30 - '01 Games in no less that 6 weeks of play in a NDA Sanctioned League

Top Team Division total PPD Capped at 130 Combined PPD

2 Original Players on Team, may pick up players from any NDA Sanctioned League

Tournament Director reserves the right to refuse admittance or to remove any player(s) in any or all situations.