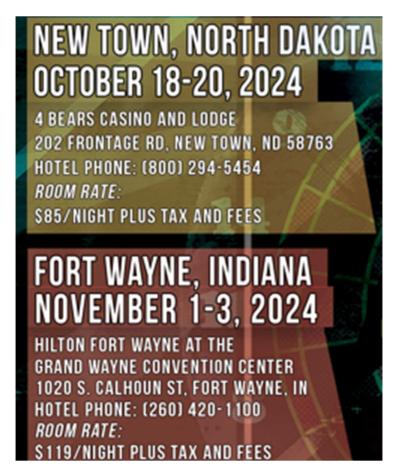

#### N.D.A. Regional Darts

October 18-20, 2024 4 Bears Casino and Lodge 202 Frontage Rd. New Town, ND

Fri, Sept. 13 deadline

November 1-3, 2024

Hilton Fort Wayne at the Grand Wayne Conv. Ctr

Fort Wayne, Indiana Fri Sept. 27 deadline