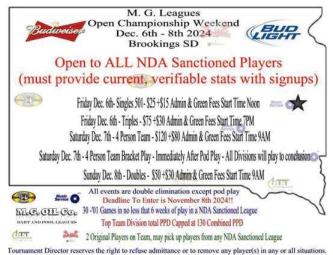

M. G. Leagues Open Championship Weekend Dec. 6th - 8th 2024 **Brookings SD** 

Open to ALL NDA Sanctioned Players (must provide current, verifiable stats with signups)

Friday Dec. 6th- Singles 501- \$25 +\$15 Admin & Green Fees Start Time Noon

Friday Dec. 6th - Triples - \$75 +\$30 Admin & Green Fees Start Time 7PM Saturday Dec. 7th - 4 Person Team - \$120 +\$80 Admin & Green Fees Start Time 9AM

Nov. 8th, 2024

Sign ups due in by - 4 Person Team Bracket Play - Immediately After Pod Play - All Divisions will play to conclusion

Sunday Dec. 8th - Doubles - \$50 +\$30 Admin & Green Fees Start Time 9AM

All events are double elimination except pod play Deadline To Enter is November 8th 2024!!

30 - '01 Games in no less that 6 weeks of play in a NDA Sanctioned League

Top Team Division total PPD Capped at 130 Combined PPD

2 Original Players on Team, may pick up players from any NDA Sanctioned League

Tournament Director reserves the right to refuse admittance or to remove any player(s) in any or all situations.