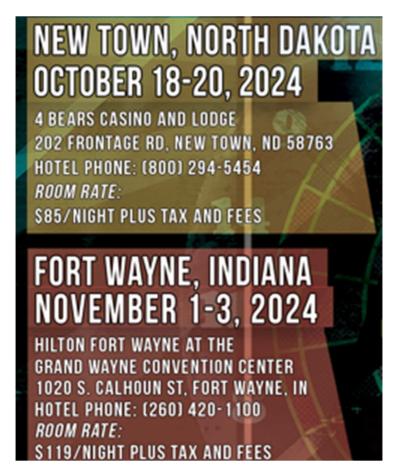

# N.D.A. Regional Darts

October 18-20, 2024 4 Bears Casino and Lodge 202 Frontage Rd. New Town, ND

Fri, Sept. 13 deadline

November 1-3, 2024

Hilton Fort Wayne at the Grand Wayne Conv. Ctr

Fort Wayne, Indiana Fri Sept. 27 deadline