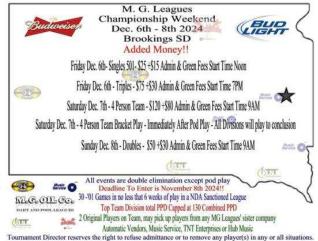

M. G. Leagues Open Championship Weekend Dec. 6th - 8th 2024 **Brookings SD** 

Open to ALL NDA Sanctioned Players (must provide current, verifiable stats with signups)

Friday Dec. 6th- Singles 501- \$25 +\$15 Admin & Green Fees Start Time Noon

Friday Dec. 6th - Triples - \$75 +\$30 Admin & Green Fees Start Time 7PM Saturday Dec. 7th - 4 Person Team - \$120 +\$80 Admin & Green Fees Start Time 9AM

Nov. 8th, 2024

Sign ups due in by - 4 Person Team Bracket Play - Immediately After Pod Play - All Divisions will play to conclusion

Sunday Dec. 8th - Doubles - \$50 +\$30 Admin & Green Fees Start Time 9AM

All events are double elimination except pod play Deadline To Enter is November 8th 2024!!

30 - '01 Games in no less that 6 weeks of play in a NDA Sanctioned League

Top Team Division total PPD Capped at 130 Combined PPD

2 Original Players on Team, may pick up players from any NDA Sanctioned League

Tournament Director reserves the right to refuse admittance or to remove any player(s) in any or all situations.